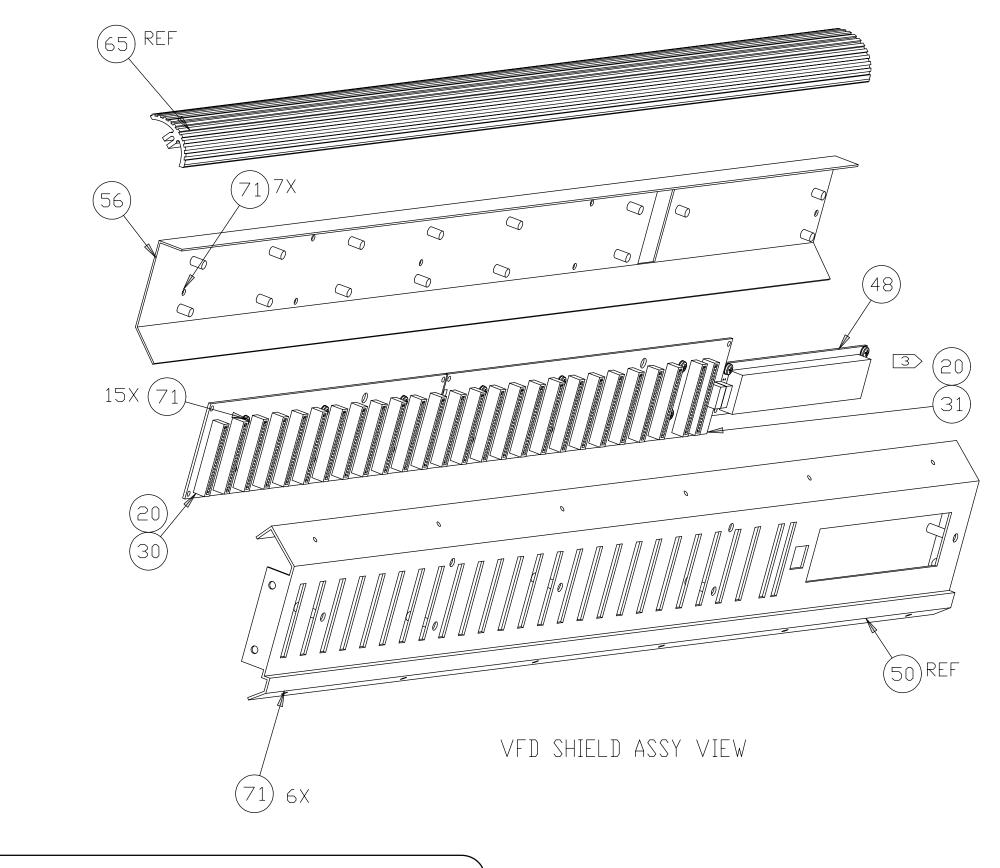

The circled numbers are the item numbers shown in the left column of the Parts list chapter on pages A10 and A11.

©1998, ©1999 Mackie Designs Inc. All rights reserved

CONSOLE ASSEMBLY DRAWINGS

| $\mathbf{F}_{-}$ | 3             |
|------------------|---------------|
|                  | $\mathcal{I}$ |