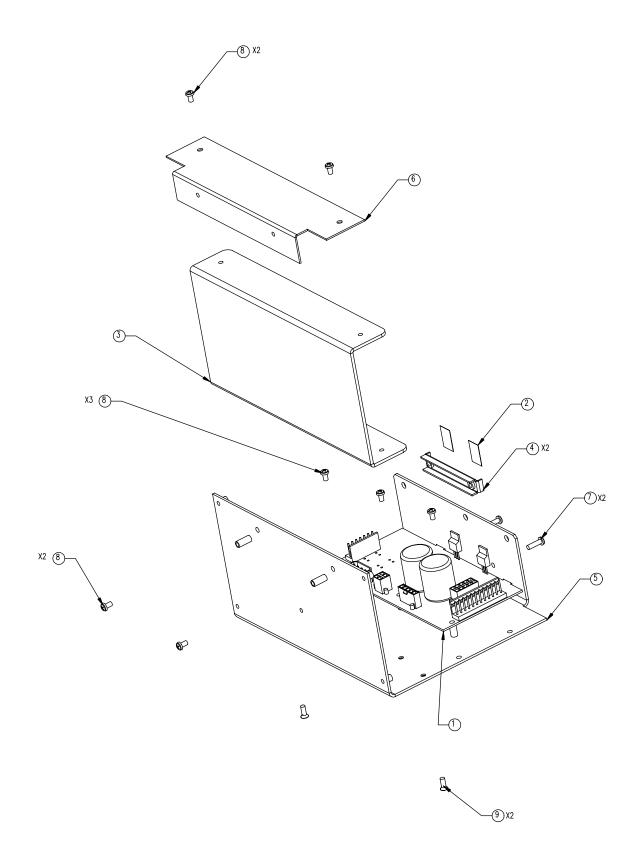

## REMOTE CPU ASSEMBLY DRAWINGS

E-5

The circled numbers are the item numbers shown in the left column of the Parts list chapter on pages A12 and A13.

### d8b service manual MAGEKIE.

**REMOTE CPU ASSEMBLY DRAWINGS**