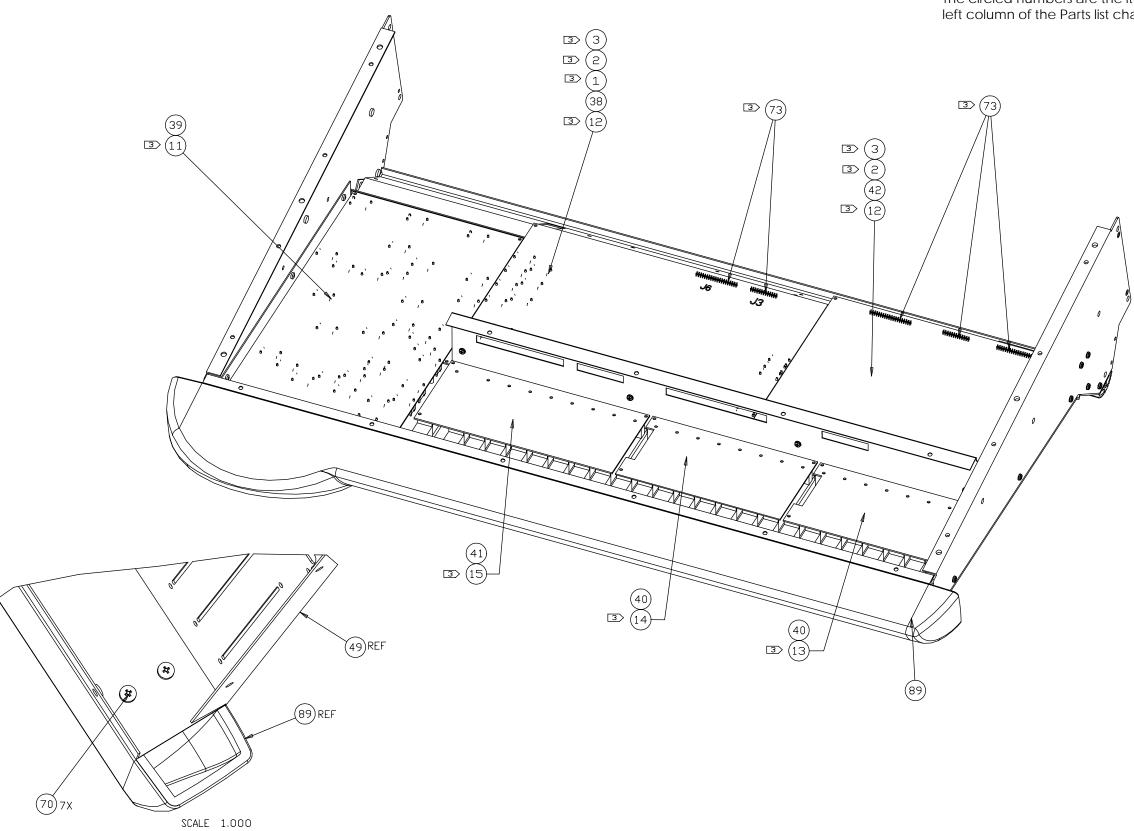

| DRAWING NUMBER: | SHT | REV⊨ |
|-----------------|-----|------|
| 090-071-00      | 4   | Α    |
|                 |     |      |

MAGKE 68b SERVICE MANUAL

**E-4** 

The circled numbers are the item numbers shown in the left column of the Parts list chapter on pages A10 and A11.

©1998, ©1999 Mackie Designs Inc. All rights reserved