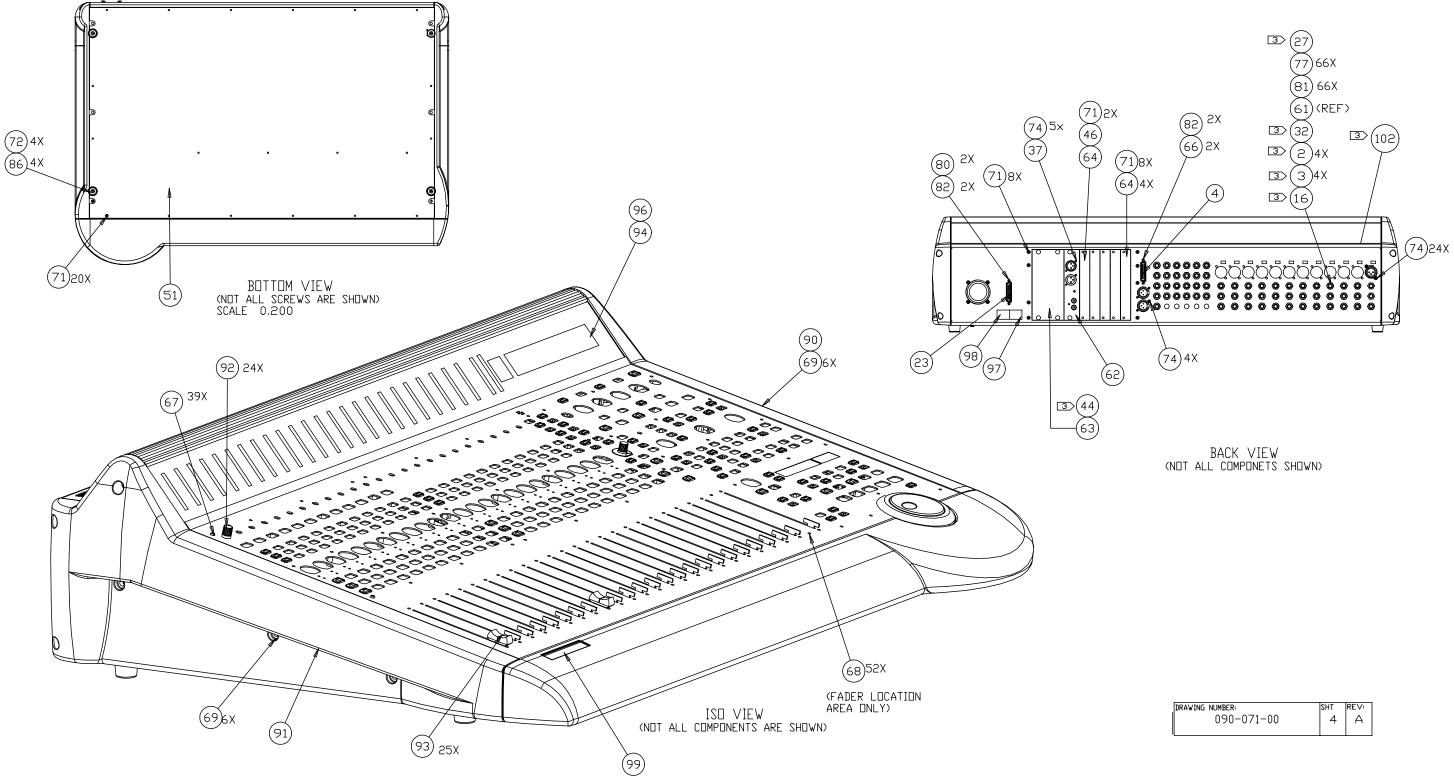

| DRAWING NUMBER: | SHT | REV⊨ |
|-----------------|-----|------|
| 090-071-00      | 4   | Α    |
|                 |     |      |

MAGKE 68b SERVICE MANUAL

**E-4** 

The circled numbers are the item numbers shown in the left column of the Parts list chapter on pages A10 and A11.