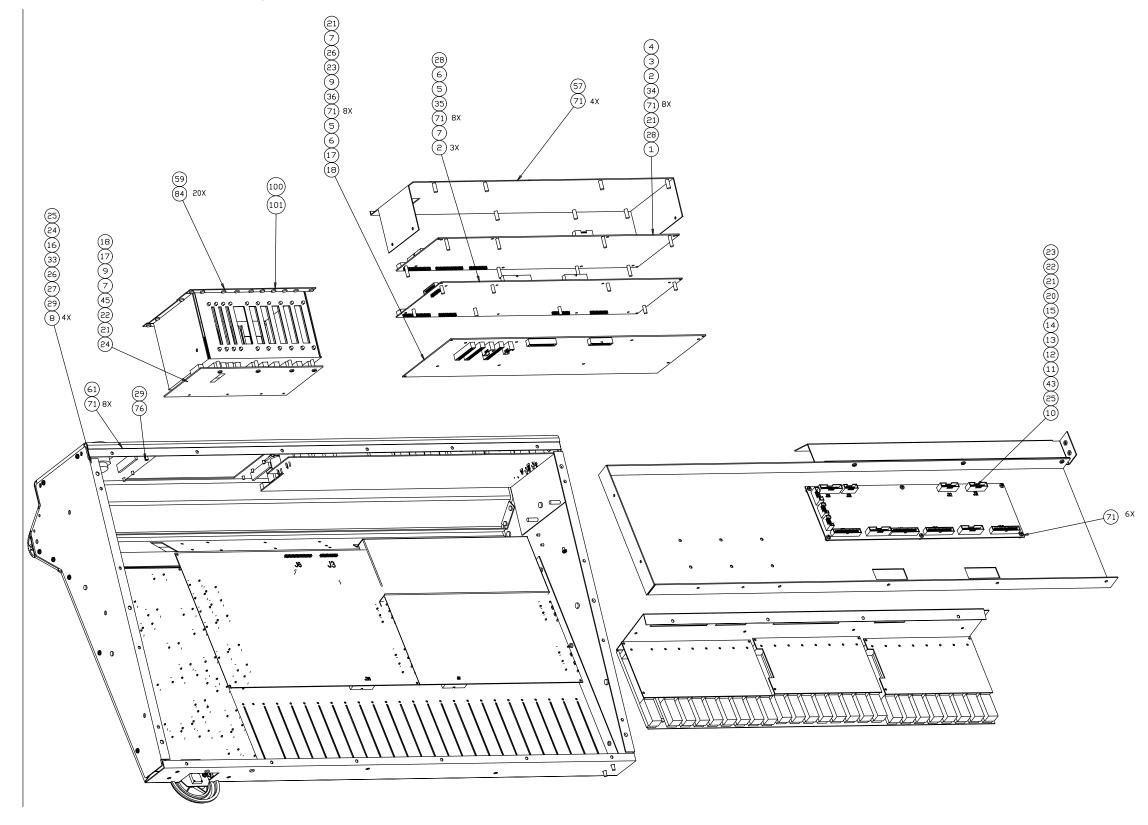

The circled numbers are the item numbers shown in the left column of the Parts list chapter on pages A10 and A11.