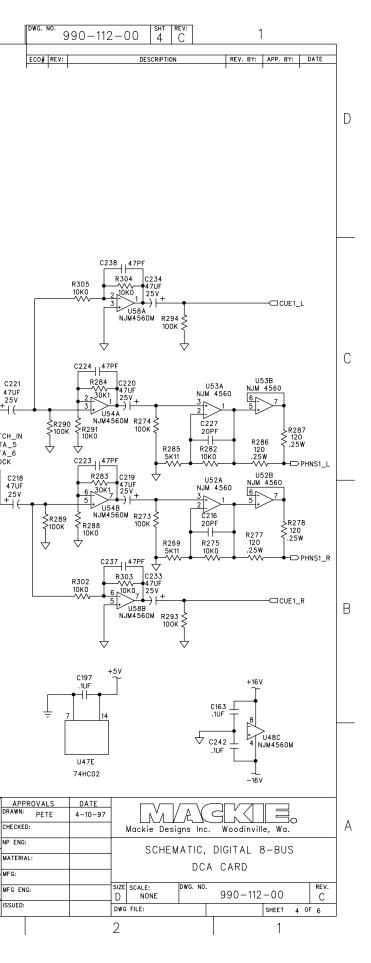

©1998 Mackie Designs Inc. All rights reserved





U47D 12

R225 0.0

9

0 0 U41C 74HC4316

U49С 74НС

74HC02

–₀∐

U41B

74HC4316

-0∐

U43B 74HC4316

⊢o∐

U45B

74HC4316

--0∐

U49B

74HC4316

oЦ

6

 $\Delta$ 

R222 20K0

R230 20K0

R246 20K0

R252 20K0



8

В

А

CR-PHNS-R

AUX10\_H D AUX10\_C

AUX10 D

AUX12 H D

AUX12\_C -

AUX12 🕞

R259 2 10K0 2 5V

-470

7

R254 ≤100K

 $\Delta$ 

 $\Delta$ 

C208

R260 10K0 2, 10K0 25V R268 10K0 3 US0A NJM4560M C215 R267 10K0

 $\forall \forall$ 

C207

4

R257 10K0

DCA BOARD 112 REV C



C200 200F R248 C193 C192 47UF R244 + 6 20K0 25V 3K01 47UF U48B 25V NJM4560M R241

R241

 $\Delta$ 

AOUTR 11

DGND

C218 47UF 25V + (-

NP ENG:

SSUED:

9 AINR

C210 10UF 50V + .1UF

Ŷ

VA-

13 5

 $\downarrow$ 

-5V



©1998 Mackie Designs Inc. All rights reserved





©1998 Mackie Designs Inc. All rights reserved



## ©1998 Mackie Designs Inc. All rights reserved

## DCA BOARD 112 REV C

## d8b service manual LMLAXCLKLE.

112-7

MAGENE d8b SERVICE MANUAL



112-8