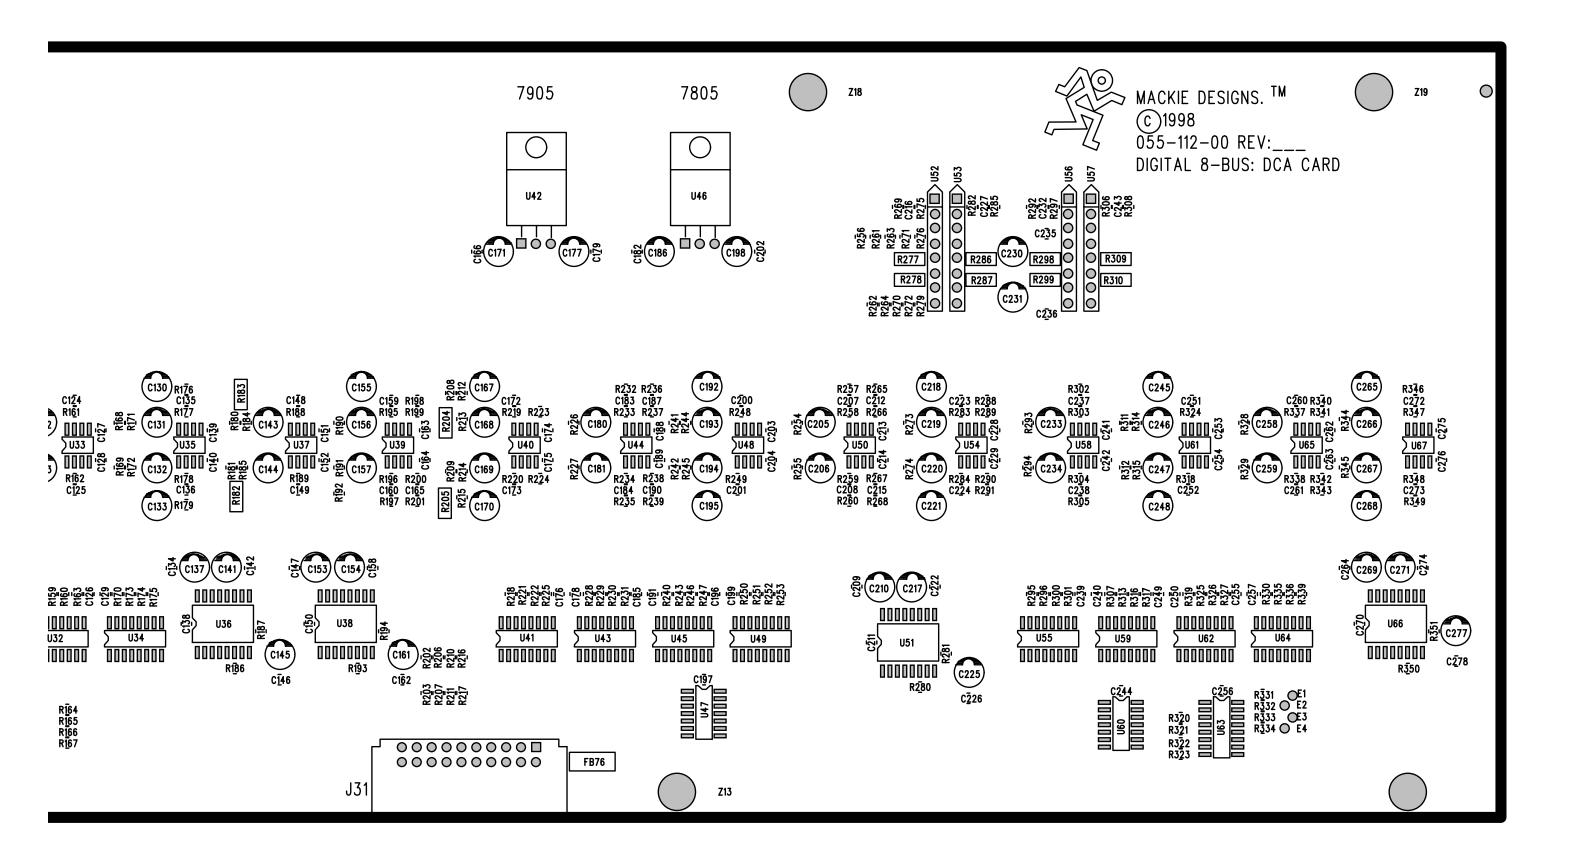

$\Delta$ 

R222 20K0

R230 20K0

R246 20K0

R252 20K0



8

В

А

CR-PHNS-R

AUX10\_H D AUX10\_C

AUX10 D

AUX12 H D

AUX12\_C -

AUX12 🕞

R259 2 10K0 2 5V

-470

7

R254 ≤100K

 $\Delta$ 

 $\Delta$ 

C208

R260 10K0 2, 10K0 25V R268 10K0 3 US0A NJM4560M C215 R267 10K0

 $\forall \forall$ 

C207

4

R257 10K0

DCA BOARD 112 REV C



C200 200F R248 C193 C192 47UF R244 + 6 20K0 25V 3K01 47UF U48B 25V NJM4560M R241

R241

 $\Delta$ 

AOUTR 11

DGND

C218 47UF 25V + (-

NP ENG:

SSUED:

9 AINR

C210 10UF 50V + .1UF

Ŷ

VA-

13 5

 $\downarrow$ 

-5V



©1998 Mackie Designs Inc. All rights reserved





©1998 Mackie Designs Inc. All rights reserved



## ©1998 Mackie Designs Inc. All rights reserved

## DCA BOARD 112 REV C

## d8b service manual LMLAXCLKLE.

112-7

MAGENE d8b SERVICE MANUAL



112-8