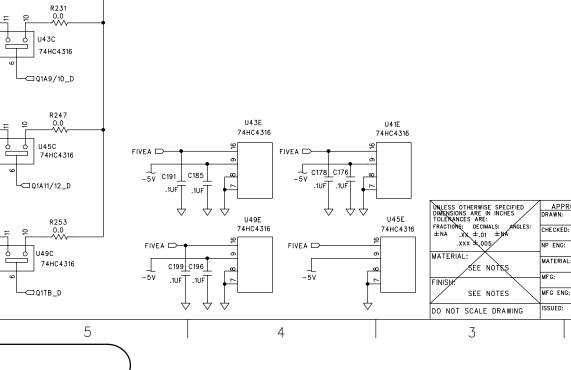

©1998 Mackie Designs Inc. All rights reserved





U47D 12

R225 0.0

9

0 0 U41C 74HC4316

U49С 74НС

74HC02

–₀∐

U41B

74HC4316

-0∐

U43B 74HC4316

⊢o∐

U45B

74HC4316

--0∐

U49B

74HC4316

oЦ

6

 $\Delta$ 

R222 20K0

R230 20K0

R246 20K0

R252 20K0



8

В

А

CR-PHNS-R

AUX10\_H D AUX10\_C

AUX10 D

AUX12 H D

AUX12\_C -

AUX12 🕞

R259 2 10K0 2 5V

-470

7

R254 ≤100K

 $\Delta$ 

 $\Delta$ 

C208

R260 10K0 2, 10K0 25V R268 10K0 3 US0A NJM4560M C215 R267 10K0

 $\forall \forall$ 

C207

4

R257 10K0

DCA BOARD 112 REV C



C200 200F R248 C193 C192 47UF R244 + 6 20K0 25V 3K01 47UF U48B 25V NJM4560M R241

R241

 $\Delta$ 

AOUTR 11

DGND

C218 47UF 25V + (-

NP ENG:

SSUED:

9 AINR

C210 10UF 50V + .1UF

Ŷ

VA-

13 5

 $\downarrow$ 

-5V



©1998 Mackie Designs Inc. All rights reserved





©1998 Mackie Designs Inc. All rights reserved



## ©1998 Mackie Designs Inc. All rights reserved

## DCA BOARD 112 REV C

## d8b service manual LMLAXCLKLE.

112-7

MAGENE d8b SERVICE MANUAL



112-8