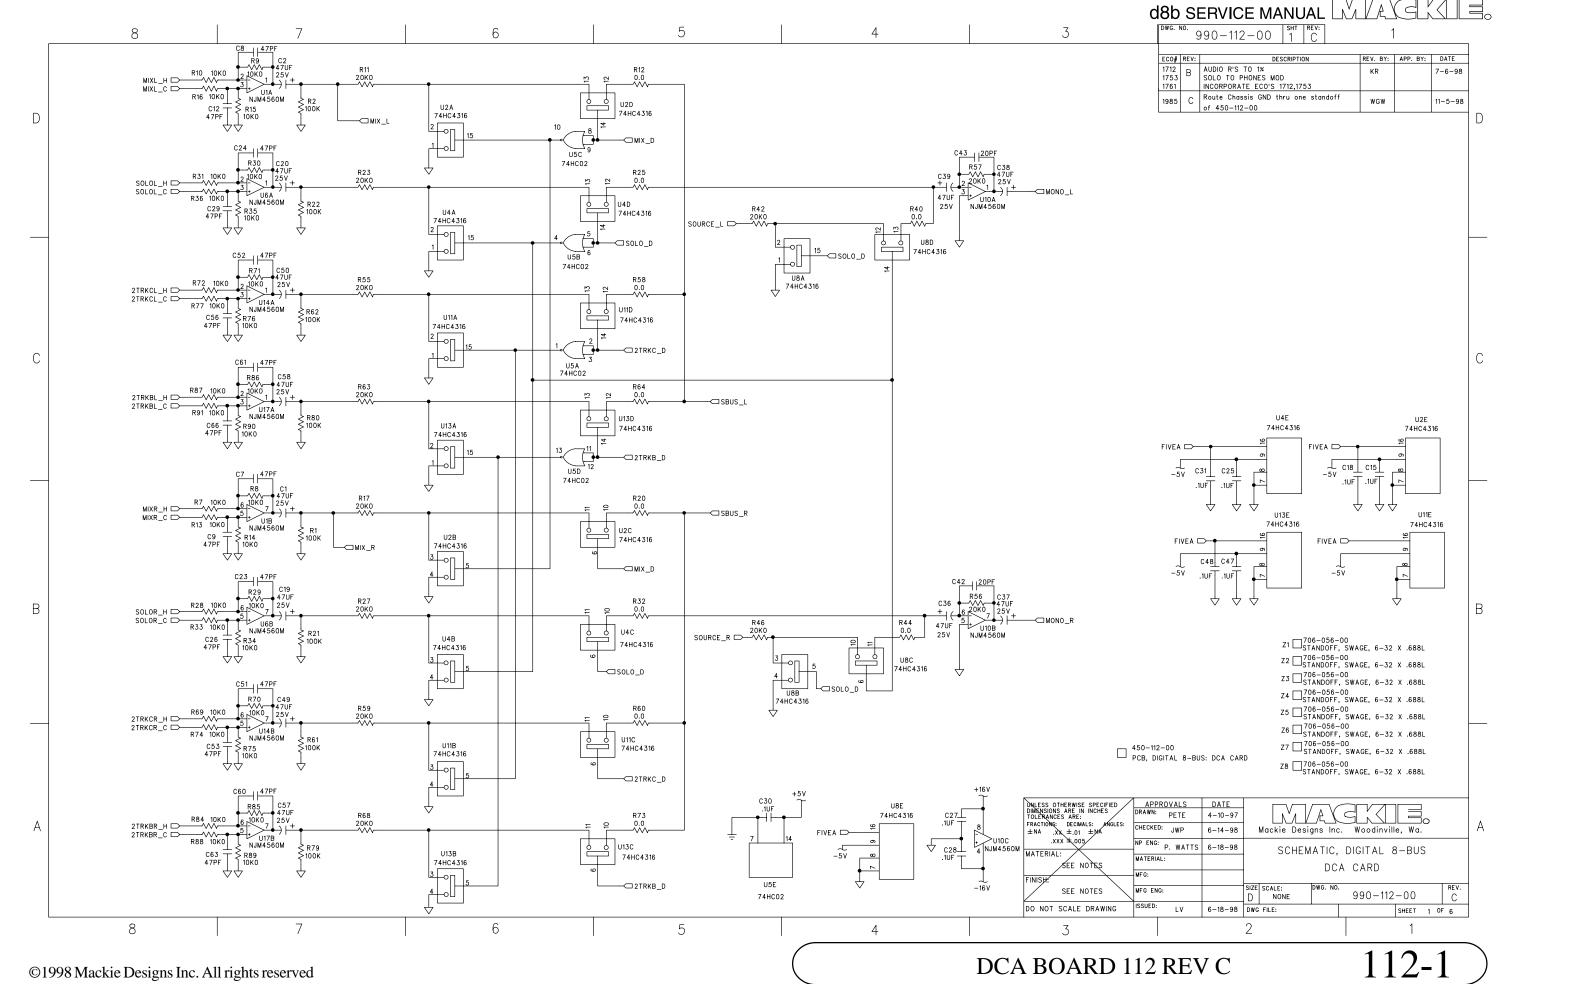

©1998 Mackie Designs Inc. All rights reserved





U47D 12

R225 0.0

9

0 0 U41C 74HC4316

U49С 74НС

74HC02

–₀∐

U41B

74HC4316

-0∐

U43B 74HC4316

⊢o∐

U45B

74HC4316

--0∐

U49B

74HC4316

oЦ

6

 $\Delta$ 

R222 20K0

R230 20K0

R246 20K0

R252 20K0



8

В

А

CR-PHNS-R

AUX10\_H D AUX10\_C

AUX10 D

AUX12 H D

AUX12\_C -

AUX12 🕞

R259 2 10K0 2 5V

-470

7

R254 ≤100K

 $\Delta$ 

 $\Delta$ 

C208

R260 10K0 2, 10K0 25V R268 10K0 3 US0A NJM4560M C215 R267 10K0

 $\forall \forall$ 

C207

4

R257 10K0

DCA BOARD 112 REV C



C200 200F R248 C193 C192 47UF R244 + 6 20K0 25V 3K01 47UF U48B 25V NJM4560M R241

R241

 $\Delta$ 

AOUTR 11

DGND

C218 47UF 25V + (-

NP ENG:

SSUED:

9 AINR

C210 10UF 50V + .1UF

Ŷ

VA-

13 5

 $\downarrow$ 

-5V



©1998 Mackie Designs Inc. All rights