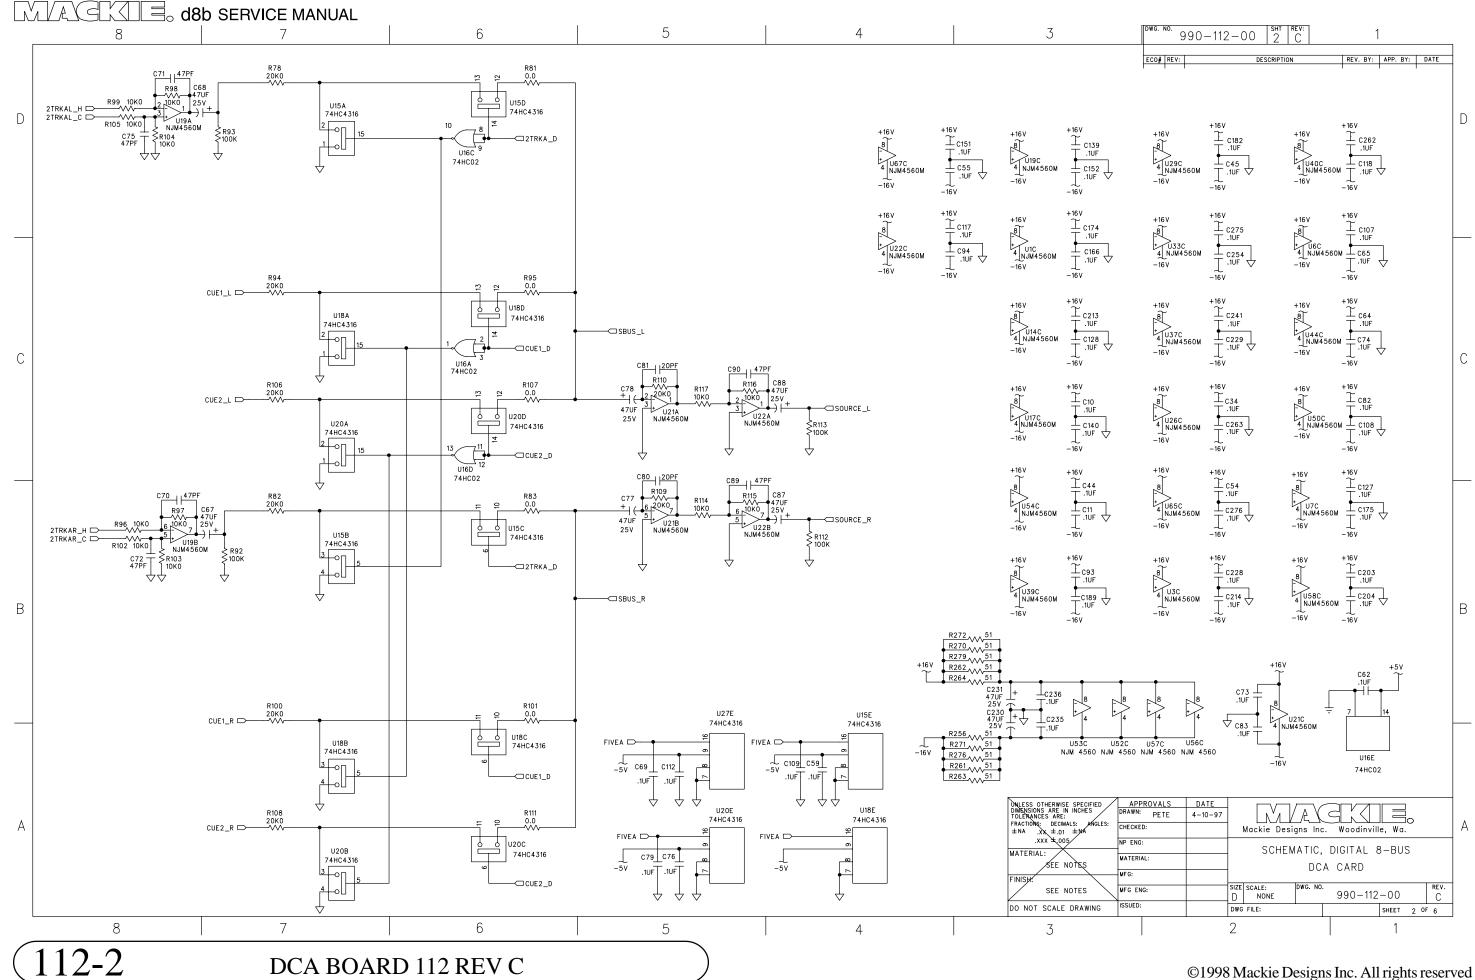

©1998 Mackie Designs Inc. All rights reserved





U47D 12

R225 0.0

9

0 0 U41C 74HC4316

U49С 74НС

74HC02

–₀∐

U41B

74HC4316

-0∐

U43B 74HC4316

⊢o∐

U45B

74HC4316

--0∐

U49B

74HC4316

oЦ

6

 $\Delta$ 

R222 20K0

R230 20K0

R246 20K0

R252 20K0



8

В

А

CR-PHNS-R

AUX10\_H D AUX10\_C

AUX10 D

AUX12 H D

AUX12\_C -

AUX12 🕞

R259 2 10K0 2 5V

-470

7

R254 ≤100K

 $\Delta$ 

 $\Delta$ 

C208

R260 10K0 2, 10K0 25V R268 10K0 3 US0A NJM4560M C215 R267 10K0

 $\forall \forall$ 

C207

4

R257 10K0

DCA BOARD 112 REV C



C200 200F R248 C193 C192 47UF R244 + 6 20K0 25V 3K01 47UF U48B 25V NJM4560M R241

R241

 $\Delta$ 

AOUTR 11

DGND

C218 47UF 25V + (-

NP ENG:

SSUED:

9 AINR

C210 10UF 50V + .1UF

Ŷ

VA-

13 5

 $\downarrow$ 

-5V



©1998 Mackie Designs Inc. All rights re