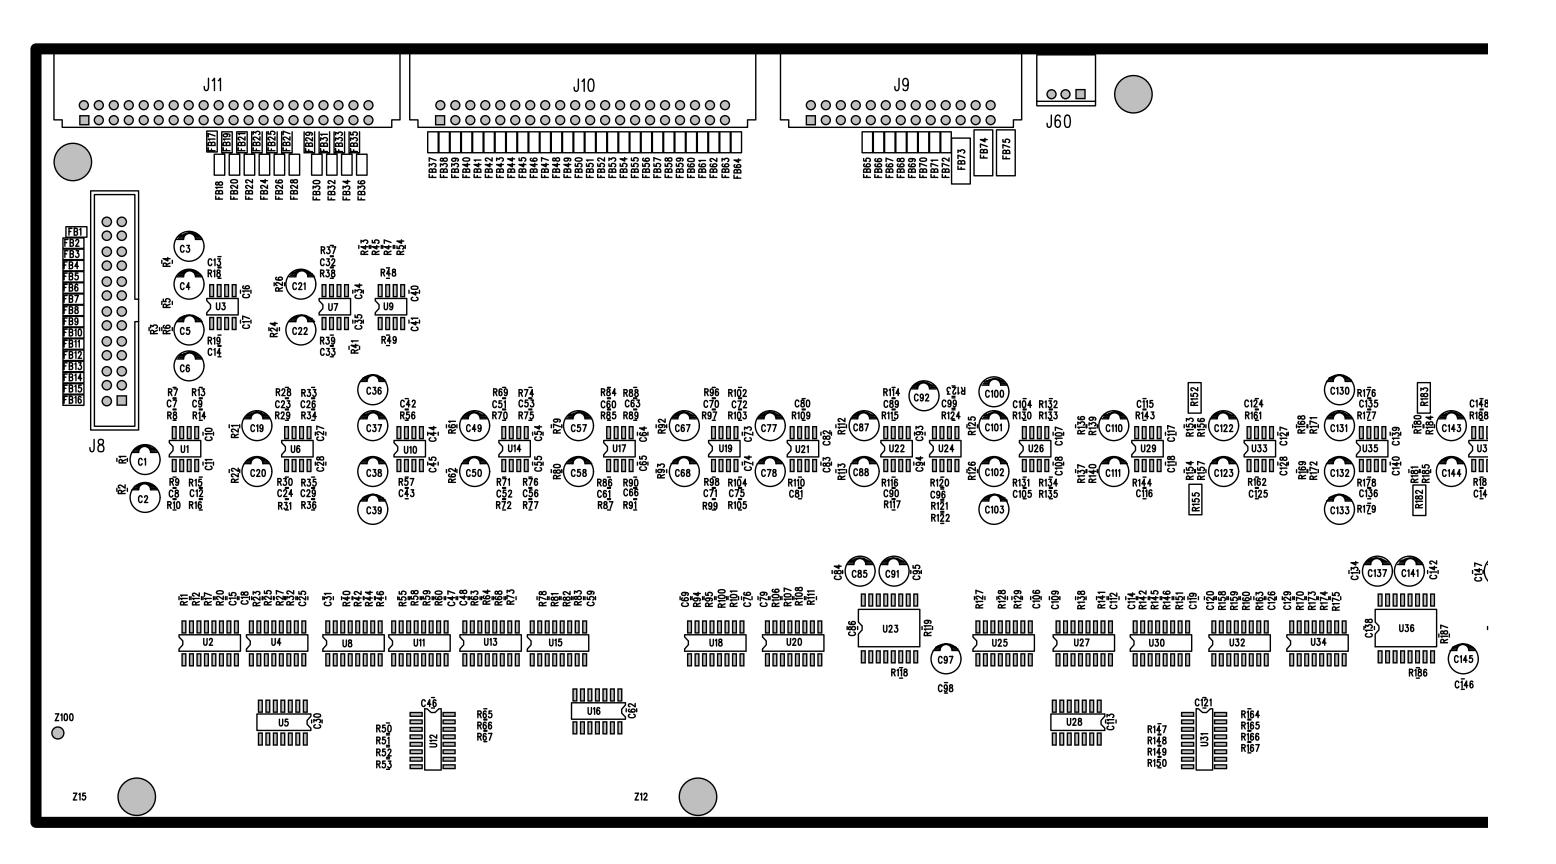

2

R225 0.0

9

0 0 U41C 74HC4316

U49С 74НС

74HC02

–₀∐

U41B

74HC4316

-0∐

U43B 74HC4316

⊢o∐

U45B

74HC4316

--0∐

U49B

74HC4316

oЦ

6

 $\Delta$ 

R222 20K0

R230 20K0

R246 20K0

R252 20K0



8

В

А

CR-PHNS-R

AUX10\_H D AUX10\_C

AUX10 D

AUX12 H D

AUX12\_C -

AUX12 🕞

R259 2 10K0 2 5V

-470

7

R254 ≤100K

 $\Delta$ 

 $\Delta$ 

C208

R260 10K0 2, 10K0 25V R268 10K0 3 US0A NJM4560M C215 R267 10K0

 $\forall \forall$ 

C207

4

R257 10K0

DCA BOARD 112 REV C



C200 200F R248 C193 C192 47UF R244 + 6 20K0 25V 3K01 47UF U48B 25V NJM4560M R241

R241

 $\Delta$ 

AOUTR 11

DGND

C218 47UF 25V + (-

NP ENG:

SSUED:

9 AINR

C210 10UF 50V + .1UF

Ŷ

VA-

13 5

 $\downarrow$ 

-5V



©1998 Mackie Designs Inc. All rights reserved





©1998 Mackie Designs Inc. All rights reserved



## ©1998 Mackie Designs Inc. All rights reserved

## DCA BOARD 112 REV C

## d8b service manual LMLAXCLKLE.

112-7

MAGENE d8b SERVICE MANUAL



112-8