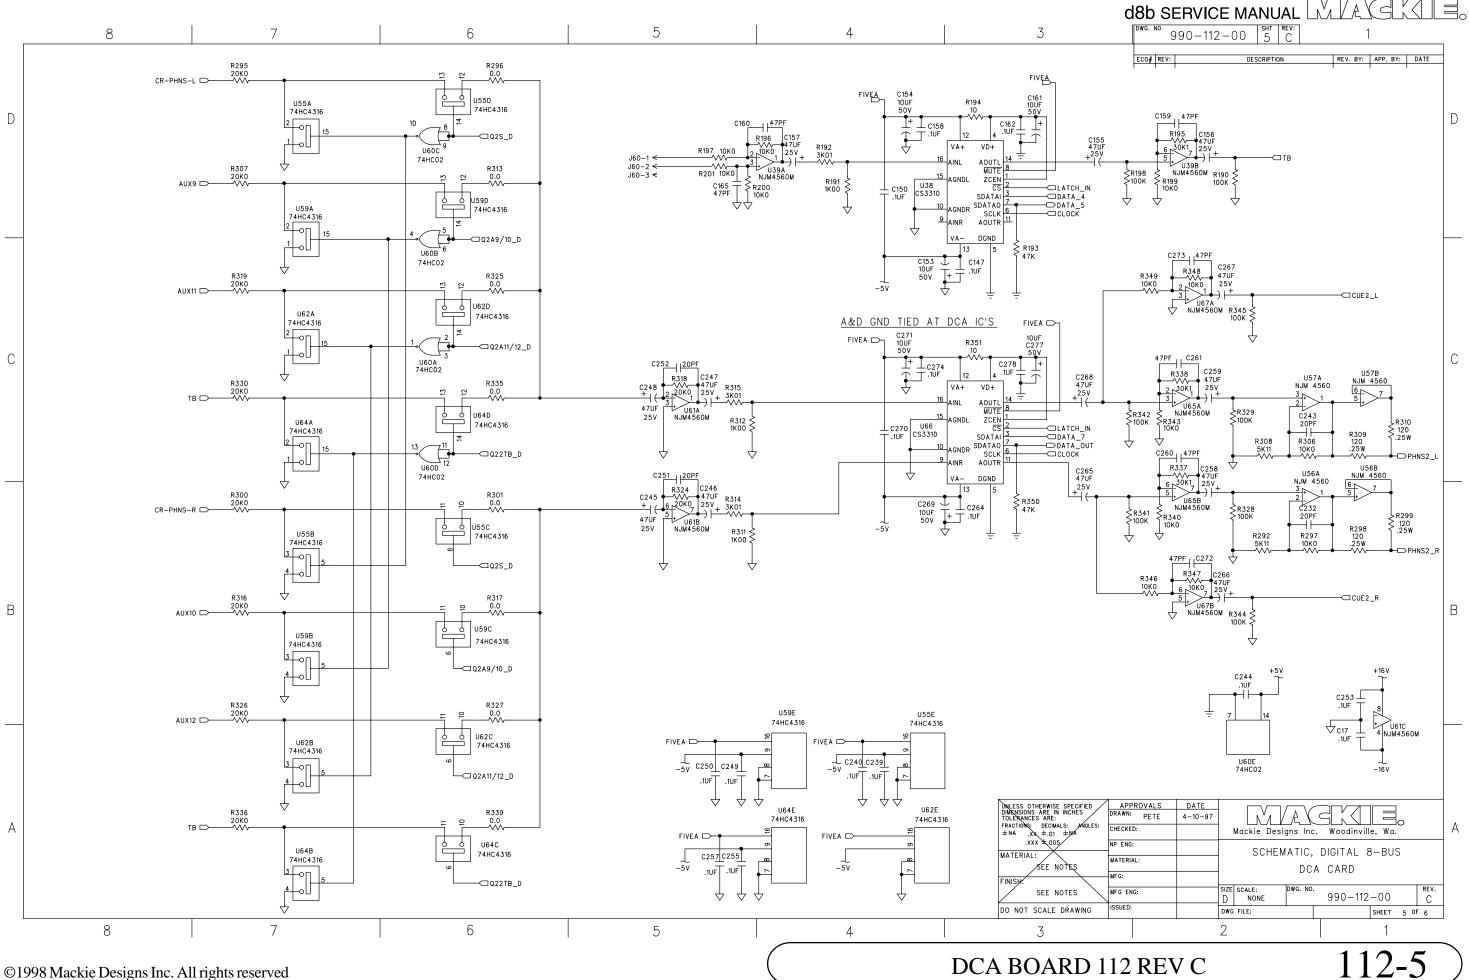

Mackie Designs Inc. All rights reserved





U47D 12

R225 0.0

9

0 0 U41C 74HC4316

U49С 74НС

74HC02

–₀∐

U41B

74HC4316

-0∐

U43B 74HC4316

⊢o∐

U45B

74HC4316

--0∐

U49B

74HC4316

oЦ

6

 $\Delta$ 

R222 20K0

R230 20K0

R246 20K0

R252 20K0



8

В

А

CR-PHNS-R

AUX10\_H D AUX10\_C

AUX10 D

AUX12 H D

AUX12\_C -

AUX12 🕞

R259 2 10K0 2 5V

-470

7

R254 ≤100K

 $\Delta$ 

 $\Delta$ 

C208

R260 10K0 2, 10K0 25V R268 10K0 3 US0A NJM4560M C215 R267 10K0

 $\forall \forall$ 

C207

4

R257 10K0

DCA BOARD 112 REV C



C200 200F R248 C193 C192 47UF R244 + 6 20K0 25V 3K01 47UF U48B 25V NJM4560M R241

R241

 $\Delta$ 

AOUTR 11

DGND

C218 47UF 25V + (-

NP ENG:

SSUED:

9 AINR

C210 10UF 50V + .1UF

Ŷ

VA-

13 5

 $\downarrow$ 

-5V



©1998 Mackie Designs Inc. All rights reserved





©1998 Mackie Designs Inc. All rights reserved



## ©1998 Mackie Designs Inc. All rights reserved

## DCA BOARD 112 REV C

## d8b service manual LMLAXCLKLE.

112-7

MAGENE d8b SERVICE MANUAL



112-8