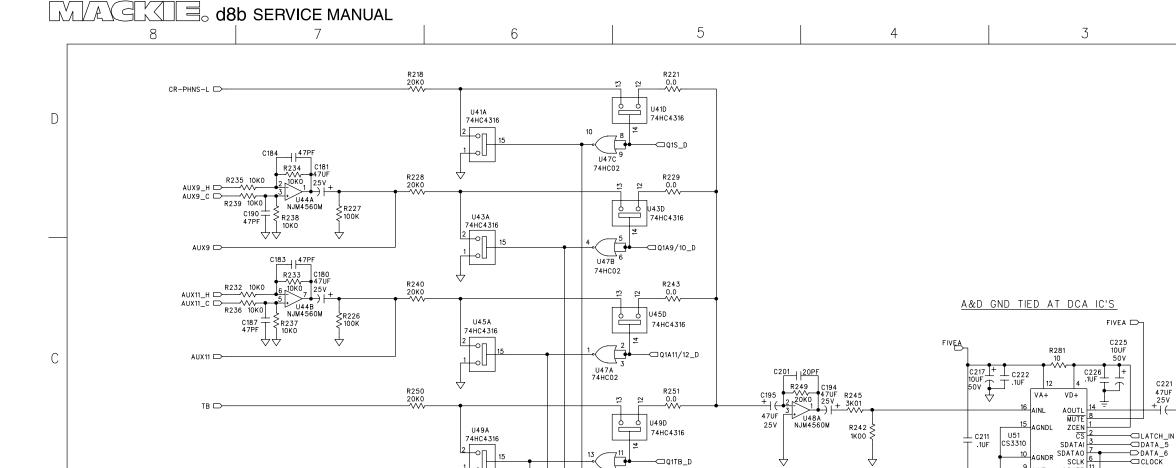

©1998 Mackie Designs Inc. All rights reserved

U47D 12

R225 0.0

9

0 0 U41C 74HC4316

U49С 74НС

74HC02

–₀∐

R252 20K0

8

В

А

CR-PHNS-R

AUX10\_H D AUX10\_C

AUX10 D

AUX12 H D

AUX12\_C -

AUX12 🕞

R259 2 10K0 2 5V

-470

7

R254 ≤100K

 $\Delta$ 

 $\Delta$ 

C208

R260 10K0 2, 10K0 25V R268 10K0 3 US0A NJM4560M C215 R267 10K0

 $\forall \forall$ 

C207

4

R257 10K0

DCA BOARD 112 REV C

C200 200F R248 C193 C192 47UF R244 + 6 20K0 25V 3K01 47UF U48B 25V NJM4560M R241

R241

 $\Delta$ 

AOUTR 11

DGND

C218 47UF 25V + (-

NP ENG:

SSUED:

9 AINR

C210 10UF 50V + .1UF

Ŷ

VA-

13 5

 $\downarrow$ 

-5V

©1998 Mackie Designs Inc. All rights reserved

©1998 Mackie Designs Inc. All rights reserved