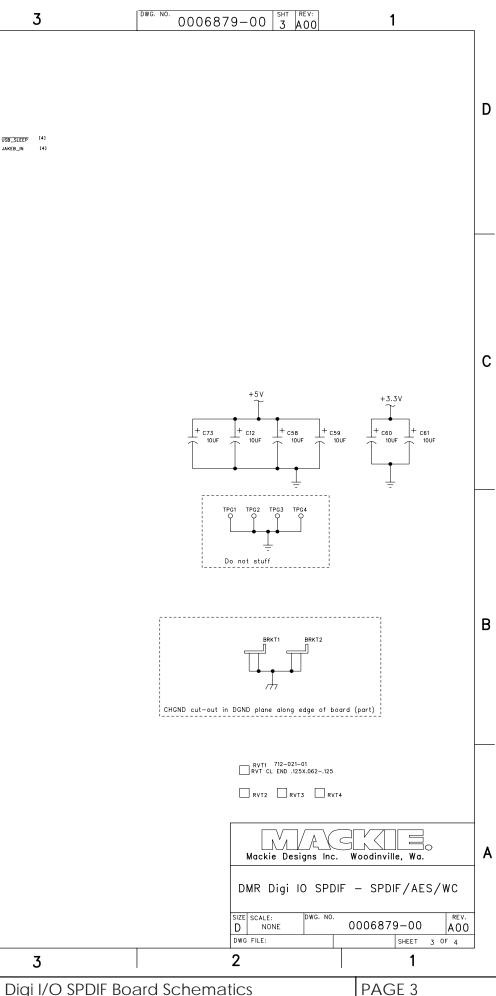

D

С

| 3                  | DWG. NO. 000687                                                                                                                    | 9-00 4 A00                               | 1                                                   | _ |
|--------------------|------------------------------------------------------------------------------------------------------------------------------------|------------------------------------------|-----------------------------------------------------|---|
| −−−⊂ SR_DATAOUT_B  | (3)                                                                                                                                |                                          |                                                     | D |
|                    | C_CSN [2]<br>CLK [1,2]                                                                                                             |                                          |                                                     | С |
|                    | C_WOTE (1)<br>(_SRC_BYPASS (1)<br>(_SRC_MMODE1 (1)<br>(_SRC_MMODE1 (1)<br>(_SRC_BYPASS (2)<br>(_SRC_MMODE0 (2)<br>(_SRC_MMODE1 (2) |                                          |                                                     | В |
|                    | (_CKSO (2)                                                                                                                         | SIZE SCALE: DWG. NO.<br>D NONE DWG FILE: | IF – SPDIF/AES/WC<br>0006879-00 A00<br>SHEET 4 OF 4 |   |
|                    |                                                                                                                                    | 2                                        |                                                     |   |
| Digi I/O SPDIF Boa | ard Schemat                                                                                                                        | ICS                                      | PAGE 4                                              |   |