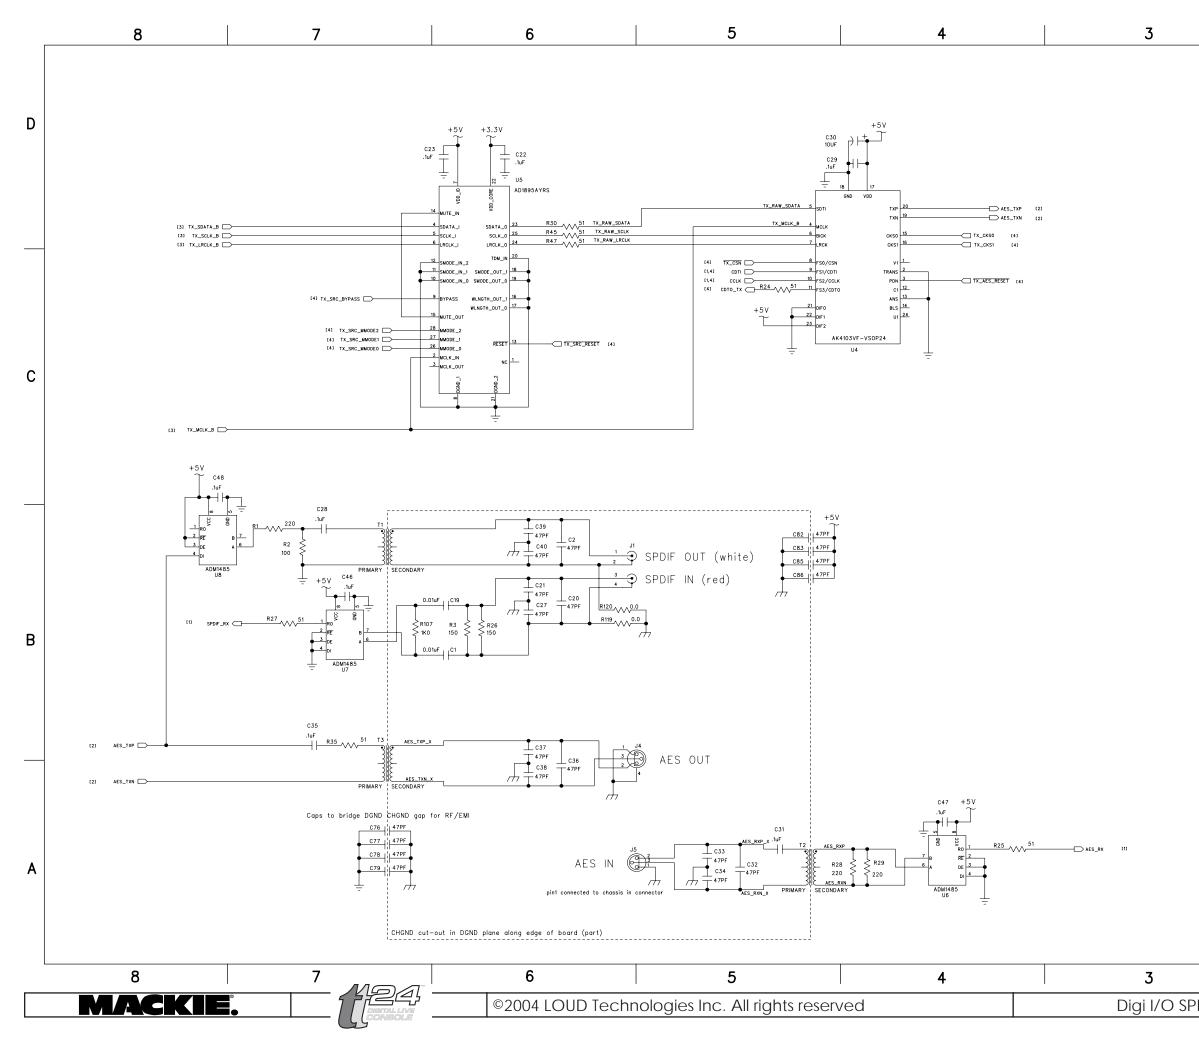

| E                                                             | B |
|---------------------------------------------------------------|---|
| DMR Digi IO SPDIF - SPDIF/AES/WC                              | A |
| SIZE SCALE: DWG. NO. 0006879-00 REV.   DWG FILE: SHEET 2 OF 4 |   |
| 2 1                                                           |   |
| DIF Board Schematics PAGE 2                                   |   |