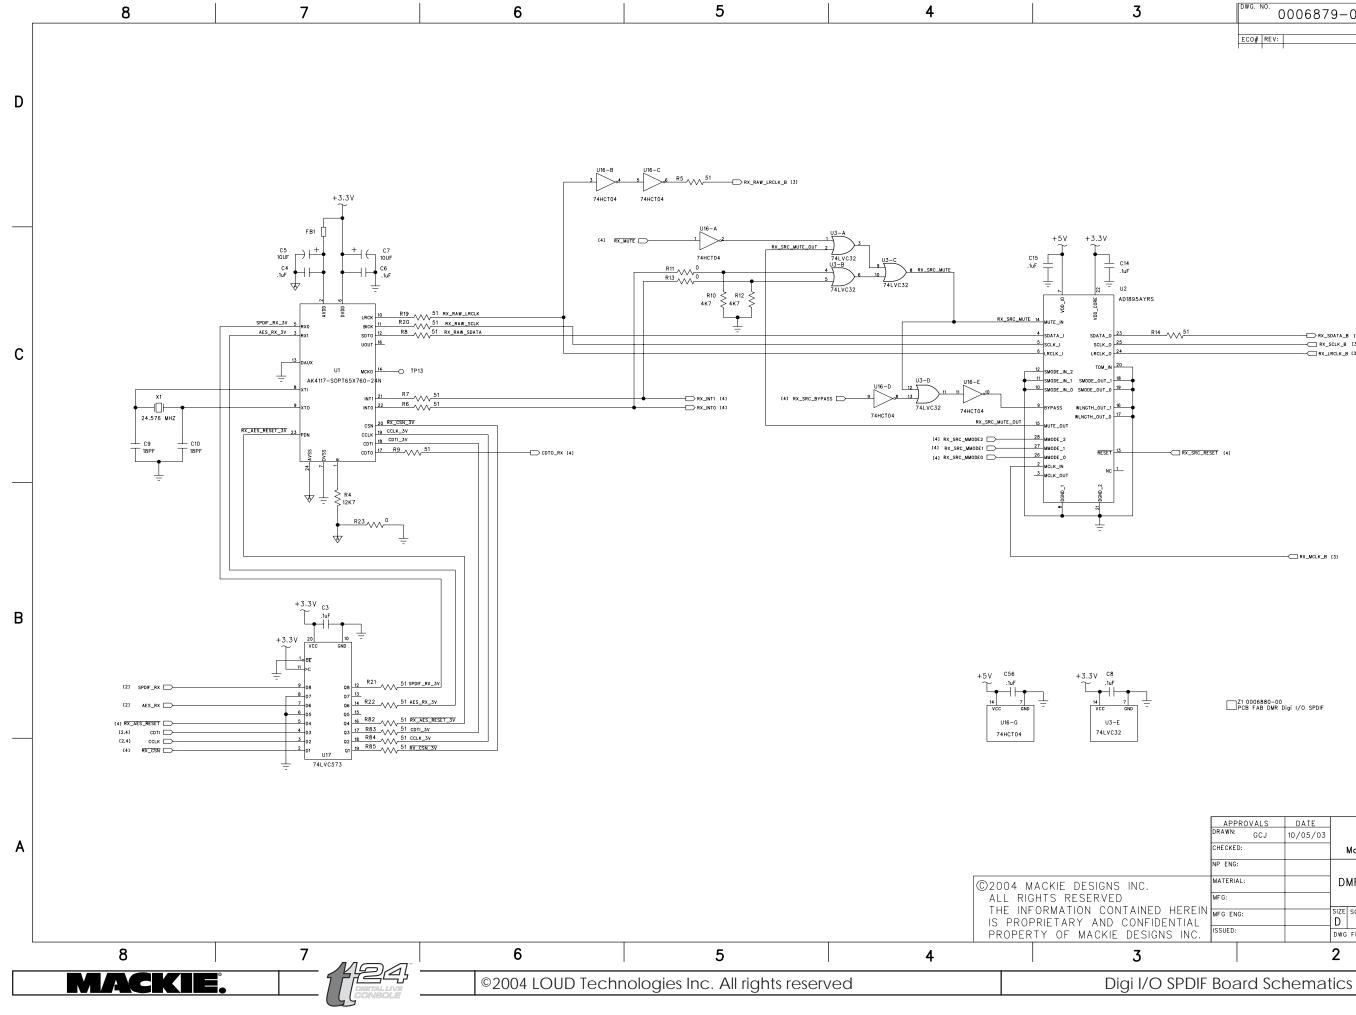

| DWG. NO. 0006879-00 SHT REV: A00 1                                                                                  |             |
|---------------------------------------------------------------------------------------------------------------------|-------------|
| ECO# REV: DESCRIPTION REV. BY: APP. BY: D                                                                           | D           |
| 51RX_SDATA_B (3)<br>RX_SCLK_B (3)<br>RX_LRCLK_B (3)                                                                 | С           |
| X_SRC_RESET (4)                                                                                                     | В           |
| APPROVALS DATE<br>DRAWN: GCJ 10/05/03                                                                               |             |
| CHECKED: Mackie Designs Inc. Woodinville, Wa.   NP ENG: DMR Digi IO SPDIF - SPDIF/AES/W   MFG: SIZE SCALE: DWG. NO. | rev.<br>A00 |