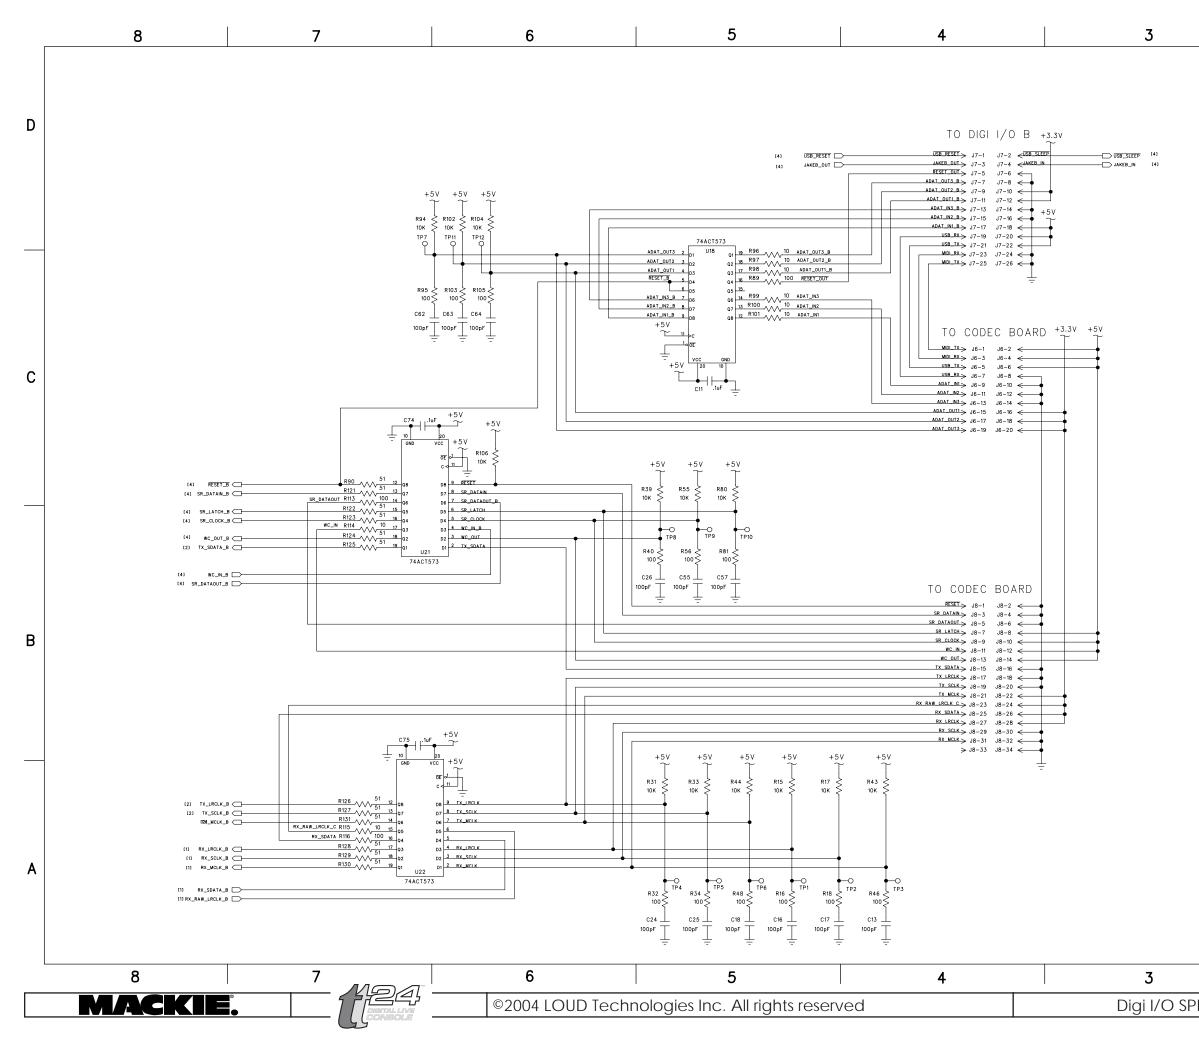

D

С

| 3                  | DWG. NO. 000687                                                                                                                    | 9-00 4 A00                               | 1                                                   | _ |
|--------------------|------------------------------------------------------------------------------------------------------------------------------------|------------------------------------------|-----------------------------------------------------|---|
| −−−⊂ SR_DATAOUT_B  | (3)                                                                                                                                |                                          |                                                     | D |
|                    | C_CSN [2]<br>CLK [1,2]                                                                                                             |                                          |                                                     | С |
|                    | C_WOTE (1)<br>(_SRC_BYPASS (1)<br>(_SRC_MMODE1 (1)<br>(_SRC_MMODE1 (1)<br>(_SRC_BYPASS (2)<br>(_SRC_MMODE0 (2)<br>(_SRC_MMODE1 (2) |                                          |                                                     | В |
|                    | (_CKSO (2)                                                                                                                         | SIZE SCALE: DWG. NO.<br>D NONE DWG FILE: | IF – SPDIF/AES/WC<br>0006879-00 A00<br>SHEET 4 OF 4 |   |
|                    |                                                                                                                                    | 2                                        |                                                     |   |
| Digi I/O SPDIF Boa | ard Schemat                                                                                                                        | ICS                                      | PAGE 4                                              |   |